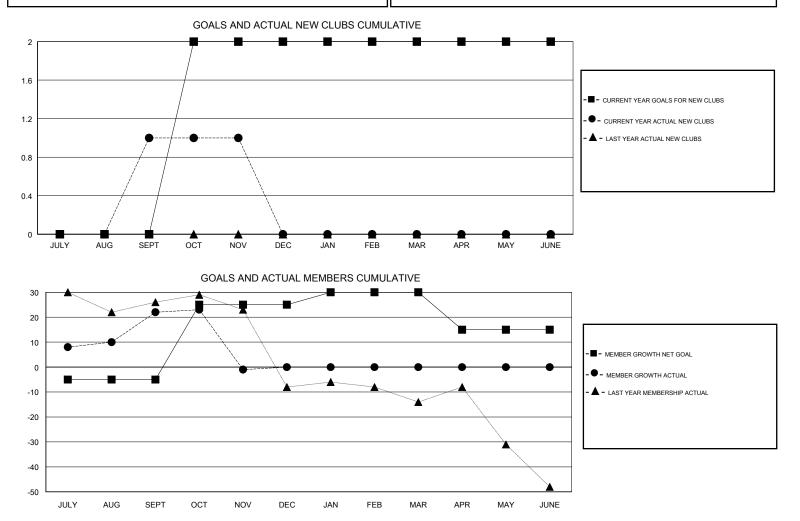

#### GMT CA

|               | Club          | s         |               | Members               |                           |                         |                                                    |  |
|---------------|---------------|-----------|---------------|-----------------------|---------------------------|-------------------------|----------------------------------------------------|--|
|               | RESULTS FOR   | 2018-2019 |               | RESULTS FOR 2018-2019 |                           |                         |                                                    |  |
| QUARTER       | NEW CLUB GOAL | NEW CLUBS | DROPPED CLUBS | QUARTER               | MEMBER GROWTH NET<br>GOAL | MEMBER GROWTH<br>ACTUAL | DROPPED<br>MEMBERS ACTUAL<br>(including transfers) |  |
| JULY/AUG/SEPT | 0             | 1         | 0             | JULY/AUG/SEPT         | -5                        | 88                      | 59                                                 |  |
| OCT/NOV/DEC   | 2             | 0         | 0             | OCT/NOV/DEC           | 30                        | 37                      | 57                                                 |  |
| JAN/FEB/MAR   | 0             | 0         | 0             | JAN/FEB/MAR           | 5                         | 0                       | 0                                                  |  |
| APR/MAY/JUNE  | 0             | 0         | 0             | APR/MAY/JUNE          | -15                       | 0                       | 0                                                  |  |